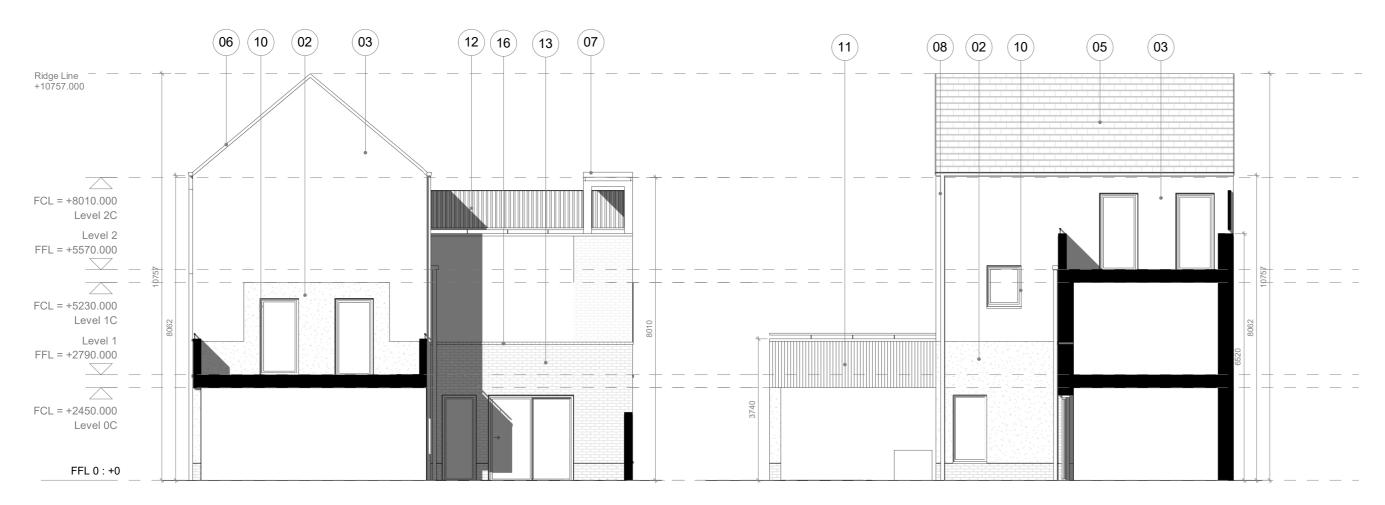

Courtyard House 4b7p\_Front Elevation\_V1b

Courtyard House 4b7p\_External Rear Elevation\_V1b

Courtyard House 4b7p\_Internal Side Elevation - Parking\_V1b

Courtyard House 4b7p\_Internal Rear Elevation\_V1b

## Material Key

| Key | Material                                                                 |
|-----|--------------------------------------------------------------------------|
| 01  | Stretcher bond brickwork - charcoal                                      |
| 02  | Rough textured render - white                                            |
| 03  | Smooth textured render - white                                           |
| 04  | Recessed entrance porches with white pre-cast<br>concrete lining - white |
| 05  | Artificial slate or concrete equivalent roof tiles -<br>blue/grey        |
| 06  | Verge detail - blue/grey                                                 |
| 07  | Vertical louvered timber screens/posts to terrace                        |
| 08  | Square section powder coated rainwater goods - black                     |
| 09  | Vertical louvered timber screens/doors to carports                       |
| 10  | Composite/PVC windows and doors                                          |

- Profiled fibre cement facade material and handrail -
- 11 hessian
- Profiled fibre cement facade material privacy screens with powder coated metal 'T' frame hessian 12
- 13 Grey/white brick with grey mortar
- 14 Smooth textured render - dark grey
- Grey/white brick with colour match mortar 15 16 Projecting header course grey/white brick grey mortar

Obs. 1: Garden wall heights are dependant on location

within masterplan. Obs. 2: Elements of side elevations become party walls dependant on location within masterplan. Obs. 3: When terraces are back to back, refer to masterplan for pergola details.

Obs. 4: Please refer to masterplan layout for individual pergolas and locations.