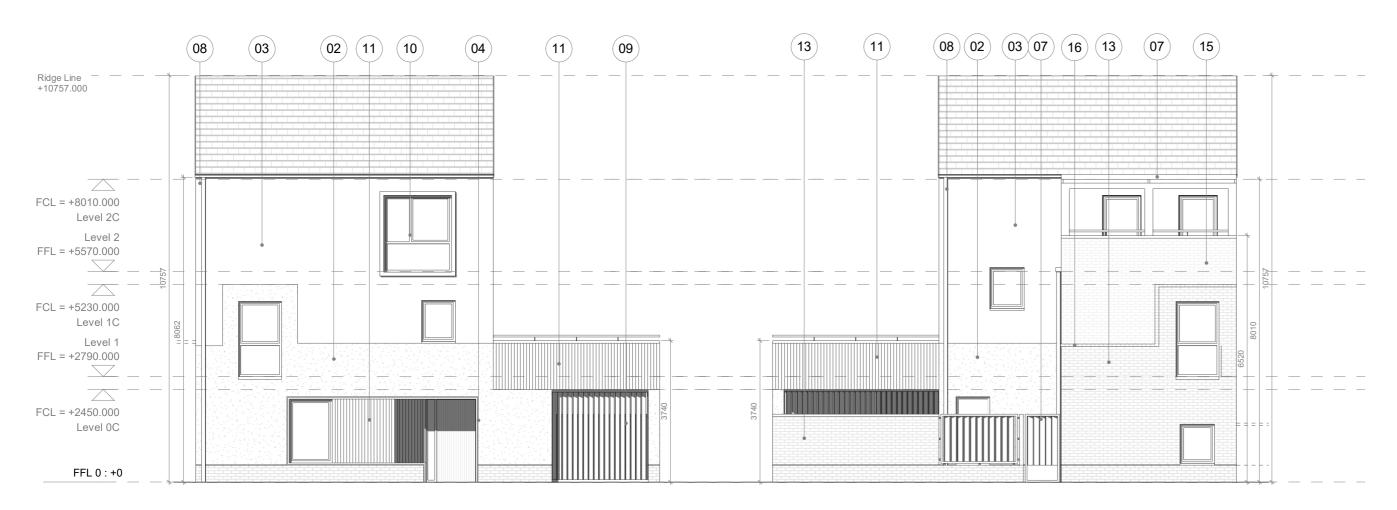

Courtyard House 4b7p\_Front Elevation\_V1b

Courtyard House 4b7p\_External Rear Elevation\_V1b

Courtyard House 4b7p\_Internal Side Elevation - Parking\_V1b

Courtyard House 4b7p\_Internal Rear Elevation\_V1b

## Material Key

| Key | Material                                                                 |
|-----|--------------------------------------------------------------------------|
| 01  | Stretcher bond brickwork - charcoal                                      |
| 02  | Rough textured render - white                                            |
| 03  | Smooth textured render - white                                           |
| 04  | Recessed entrance porches with white pre-cast<br>concrete lining - white |
| 05  | Artificial slate or concrete equivalent roof tiles -<br>blue/grey        |
| 06  | Verge detail - blue/grey                                                 |
| 07  | Vertical louvered timber screens/posts to terrace                        |
| 08  | Square section powder coated rainwater goods - black                     |
| 09  | Vertical louvered timber screens/doors to carports                       |
| 10  | Composite/PVC windows and doors                                          |

- Profiled fibre cement facade material and handrail -
- 11 hessian
- Profiled fibre cement facade material privacy screens with powder coated metal 'T' frame hessian 12
- 13 Grey/white brick with grey mortar
- 14 Smooth textured render - dark grey
- Grey/white brick with colour match mortar 15 16 Projecting header course grey/white brick grey mortar

Obs. 1: Garden wall heights are dependant on location

within masterplan. Obs. 2: Elements of side elevations become party walls dependant on location within masterplan. Obs. 3: When terraces are back to back, refer to masterplan for pergola details.

Obs. 4: Please refer to masterplan layout for individual pergolas and locations.